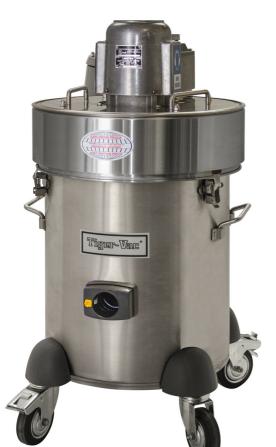

## Characteristics

- Legally certified explosion proof/dust ignition proof by an OSHA approved Nationally Recognized Testing Laboratory (NRTL)
- Ideal for Medical/Dental 3D printer cleaning and maintenance
- Includes a complete static dissipative tool kit

## **Specifications**

| EXP1-10 (40L) HEPA W/3D TOOL KIT | 113151A                        |
|----------------------------------|--------------------------------|
| Model Name                       | EXP1-10 (40L) HEPA MINI SERIES |
| Type (Powerhead)                 | Electric                       |
| TEFC Motor                       | Yes                            |
| Tension                          | 120 V                          |
| Frequency                        | 60 Hz                          |
| Phase                            | Single                         |
| Wattage                          | 1000 W                         |
| Power                            | 1.3 HP                         |
| Amperage                         | 9 A                            |
| Air Flow                         | 132 CFM                        |
| Vacuum Pressure                  | 69 " H <sub>2</sub> 0          |
| Sound Level                      | 78/85 dB(A)                    |
| Type of Power Outlet             | Not Included                   |
| Suction Inlet Port               | 1.5 "                          |
| Cart Type                        | 4 Wheel Dolly (4W)             |
| Length                           | 19 "                           |
| Width                            | 18 "                           |
| Height                           | 34 "                           |
| Cord Length                      | 50 ft.                         |