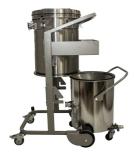

# EXP1-10 (IT-40L) EX DT (CFE) HEPA W/3D TOOL

Mini Enhanced Immersion Separator - Wet Mix (Water or Oil)

EXP1 Models Certified for:

CLEANING MACHINES For Hazardous Locations (Classes C1618 01 & C1618 81)

- Enhanced Mini Immersion Separator Wet Mix Can be used with either water or oil
- Designed for the recovery and INERTIZATION of combustible dust into a liquid immersion bath
- Legally certified explosion proof/dust ignition proof
- Meets the requirements for a Liquid Precipitation Collector for metal dusts as outlined in NFPA 484
- Coalescing Filter Element (CFE) for moisture removal. HEPA Grade. 99.97% efficiency at 0.3 micron
- Electric
- Recovery tank made of stainless steel Type 304
- A package of the disposable conductive "wet" recovery bags is included with the vacuum cleaner
- Recovery capacity 3.25 gal. (12.3L) of liquid is required in the recovery tank. The conductive "wet" Recovery Bag has a recovery capacity of 4.5L (1.5 gal.)
- Degassing vent allows gas to be evacuated automatically from the unit
- Equipped with a liquid level indicator
- Includes a complete static dissipative tool kit

### Use only recommended tools & accessories

Coalescing HEPA filter (Upstream) - Included

3D Tool Kit for 1.5" camlock suction inlet - included

Optional 3D Tools

Mini Enhanced - Rear View

Mini Enhanced - Side View with detachable tank