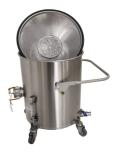

- Enhanced Mini Immersion Separator Wet Mix Can be used with either water or oil
- Designed for the recovery and INERTIZATION of combustible dust into a liquid immersion bath
- Legally certified explosion proof/dust ignition proof
- Meets the requirements for a Liquid Precipitation Collector for metal dusts as outlined in NFPA 484
- Coalescing Filter Element (CFE) for moisture removal. HEPA Grade. 99.97% efficiency at 0.3 micron
- Electric
- Recovery tank made of stainless steel Type 304
- A package of the disposable conductive "wet" recovery bags is included with the vacuum cleaner
- Recovery capacity 3.25 gal. (12.3L) of liquid is required in the recovery tank. The conductive "wet" Recovery Bag has a recovery capacity of 4.5L (1.5 gal.)
- Degassing vent allows gas to be evacuated automatically from the unit
- Equipped with a liquid level indicator
- Includes a complete static dissipative tool kit

## **Specifications**

| EXP1-10 (IT-40L) EX DT (CFE) HEPA W/3D TOOL KIT | 113153A-3D                                      |
|-------------------------------------------------|-------------------------------------------------|
| Model Name                                      | EXP1-10 (IT-40L) EX DT (CFE) HEPA W/3D TOOL KIT |
| Type (Powerhead)                                | Electric                                        |
| TEFC Motor                                      | Yes                                             |
| Tension                                         | 120 V                                           |
| Frequency                                       | 60 Hz                                           |
| Phase                                           | Single                                          |
| Wattage                                         | 1000 W                                          |
| Power                                           | 1.3 HP                                          |
| Amperage                                        | 9 A                                             |
| Air Flow                                        | 132 CFM                                         |
| Vacuum Pressure                                 | 69 " H <sub>2</sub> 0                           |
| Sound Level                                     | 78/85 dB(A)                                     |
| Type of Power Outlet                            | Not Included                                    |
| Suction Inlet Port                              | 1.5 "                                           |
| Cart Type                                       | Detachable Tank (DT)                            |
| Filter Cleaning                                 | Liquid Immersion Bath                           |
| Cord Length                                     | 50 ft.                                          |

Mist Arrester Pack - Included

Conductive "wet" recovery bag - Included

Cone assembly and detachable recovery tank with liquid level indicator and drain valve - Included

#228093 - Depressor cage for conductive wet recovery bag - optional