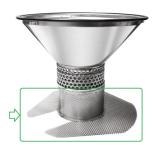

Mist Arrester Pack - Included

Conductive "wet" recovery bag - Included

Cone assembly and detachable recovery tank with liquid level indicator and drain valve - Included

#228093 - Depressor cage for conductive wet recovery bag - optional