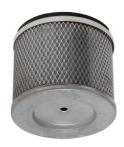

### Use only recommended tools & accessories

Coalescing HEPA filter (Upstream) - Included

3D Tool Kit for 1.5" camlock suction inlet - included

Optional 3D Tools

Mini Enhanced - Rear View

Mini Enhanced - Side View with detachable tank