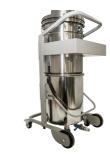

# EXP1-10 (IT-40L) EX DT (CFE) HEPA W/3D TOOL

Mini Enhanced Immersion Separator - Wet Mix (Water or Oil)

EXP1 Models Certified for:

CLEANING MACHINES For Hazardous Locations (Classes C1618 01 & C1618 81)

- Enhanced Mini Immersion Separator Wet Mix Can be used with either water or oil
- Designed for the recovery and INERTIZATION of combustible dust into a liquid immersion bath
- Legally certified explosion proof/dust ignition proof
- Meets the requirements for a Liquid Precipitation Collector for metal dusts as outlined in NFPA 484
- Coalescing Filter Element (CFE) for moisture removal. HEPA Grade. 99.97% efficiency at 0.3 micron
- Electric
- Recovery tank made of stainless steel Type 304
- A package of the disposable conductive "wet" recovery bags is included with the vacuum cleaner
- Recovery capacity 3.25 gal. (12.3L) of liquid is required in the recovery tank. The conductive "wet" Recovery Bag has a recovery capacity of 4.5L (1.5 gal.)
- Degassing vent allows gas to be evacuated automatically from the unit
- Equipped with a liquid level indicator
- Includes a complete static dissipative tool kit

### Use only recommended tools & accessories

Coalescing HEPA filter (Upstream) - Included

3D Tool Kit for 1.5" camlock suction inlet - included

Optional 3D Tools

Mini Enhanced - Rear View

Mini Enhanced - Side View with detachable tank