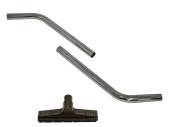

### Use only recommended tools & accessories

Coalescing HEPA filter (Upstream) - Included

3D Tool Kit for 1.5" camlock suction inlet - included

Optional 3D Tools

Mini Enhanced - Rear View

Mini Enhanced - Side View with detachable tank