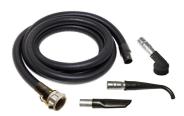

### Use only recommended tools & accessories

Coalescing HEPA filter (Upstream) - Included

3D Tool Kit for 1.5" camlock suction inlet - included

Optional 3D Tools

Mini Enhanced - Rear View

Mini Enhanced - Side View with detachable tank