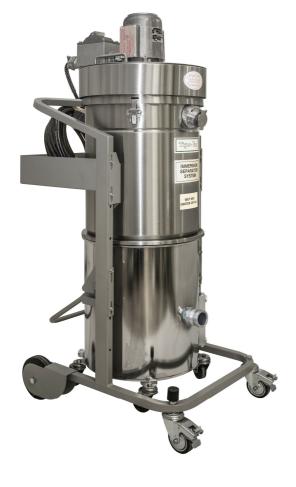

- Enhanced Mini Immersion Separator Wet Mix Can be used with either water or oil
- Designed for the recovery and INERTIZATION of combustible dust into a liquid immersion bath
- Legally certified explosion proof/dust ignition proof
- Meets the requirements for a Liquid Precipitation Collector for metal dusts as outlined in NFPA 484
- Coalescing Filter Element (CFE) for moisture removal. HEPA Grade. 99.97% efficiency at 0.3 micron
- Electric
- Recovery tank made of stainless steel Type 304
- A package of the disposable conductive "wet" recovery bags is included with the vacuum cleaner
- Recovery capacity 3.25 gal. (12.3L) of liquid is required in the recovery tank. The conductive "wet" Recovery Bag has a recovery capacity of 4.5L (1.5 gal.)
- Degassing vent allows gas to be evacuated automatically from the unit
- Equipped with a liquid level indicator
- Includes a complete static dissipative tool kit

## **Specifications**

| EXP1-10 (IT-40L) EX DT (CFE) HEPA W/3D TOOL KIT | 113153A-3D                                      |
|-------------------------------------------------|-------------------------------------------------|
| Model Name                                      | EXP1-10 (IT-40L) EX DT (CFE) HEPA W/3D TOOL KIT |
| Type (Powerhead)                                | Electric                                        |
| TEFC Motor                                      | Yes                                             |
| Tension                                         | 120 V                                           |
| Frequency                                       | 60 Hz                                           |
| Phase                                           | Single                                          |
| Wattage                                         | 1000 W                                          |
| Power                                           | 1.3 HP                                          |
| Amperage                                        | 9 A                                             |
| Air Flow                                        | 132 CFM                                         |
| Vacuum Pressure                                 | 69 " H <sub>2</sub> 0                           |
| Sound Level                                     | 78/85 dB(A)                                     |
| Type of Power Outlet                            | Not Included                                    |
| Suction Inlet Port                              | 1.5 "                                           |
| Cart Type                                       | Detachable Tank (DT)                            |
| Filter Cleaning                                 | Liquid Immersion Bath                           |
| Cord Length                                     | 50 ft.                                          |

### Use only recommended tools & accessories

Coalescing HEPA filter (Upstream) - Included

3D Tool Kit for 1.5" camlock suction inlet - included

Optional 3D Tools

Mini Enhanced - Rear View

Mini Enhanced - Side View with detachable tank