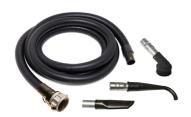

## Use only recommended tools & accessories

EXP1-20 DT (PRS-HEC) RE HEPA Sideview 1

EXP1-20 DT (PRS-HEC) RE HEPA Sideview 2

3D Tool Kit for 2" camlock suction inlet - included

Optional 3D Accessories

Extra recovery tank with lid to facilitate the refresh and re-use of the recovered powders (Part# 223001-ASM1) - Optional