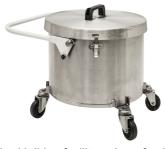

## Use only recommended tools & accessories

EXP1-20 DT (PRS-HEC) RE HEPA Sideview 1

EXP1-20 DT (PRS-HEC) RE HEPA Sideview 2

3D Tool Kit for 2" camlock suction inlet - included

Optional 3D Accessories

Extra recovery tank with lid to facilitate the refresh and re-use of the recovered powders (Part# 223001-ASM1) - Optional