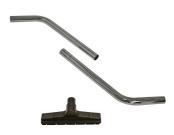

## Use only recommended tools & accessories

EXP1-20 DT (PRS-HEC) RE HEPA Sideview 1

EXP1-20 DT (PRS-HEC) RE HEPA Sideview 2

3D Tool Kit for 2" camlock suction inlet - included

Optional 3D Accessories

Extra recovery tank with lid to facilitate the refresh and re-use of the recovered powders (Part# 223001-ASM1) - Optional