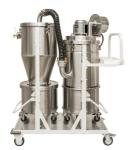

## Use only recommended tools & accessories

EXP1-20 DT (PRS-HEC) RE HEPA Sideview 1

EXP1-20 DT (PRS-HEC) RE HEPA Sideview 2

3D Tool Kit for 2" camlock suction inlet - included

Optional 3D Accessories

Extra recovery tank with lid to facilitate the refresh and re-use of the recovered powders (Part# 223001-ASM1) - Optional