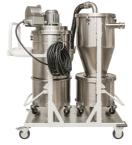

## **EXP1-20 DT (PRS-HEC) RE HEPA WITH 3D TOOL**

Powder Recovery System with High Efficiency Cyclone

The name to vacuum with

EXP1 Models Certified for:

CLEANING MACHINES For Hazardous Locations (Classes C1618 01 & C1618 81)

## Characteristics

ess than 10 ohms

High Efficiency Cyclone

HEPA. Included

Efficiency Unit

Tank

- Included

- Powder Recovery System (PRS) for 3D Printing and Additive Manufacturing
- Suitable for all AM applications (both plastic & metal)
- Facilitates the extraction & recovery of powder from the AM machine powder bed and build chamber
- The integrated cyclonic pre-separator can separate and collect up to 98% of the powder before it enters
- The powder is recovered in the detachable recovery tank made of stainless steel Type 304
- Recovered powder can be easily disposed or re-used depending on the application
- Meets NFPA 484 for Additive Manufacturing paragraph 13.4.1 - Equipment listed for Class II, Group E atmospheres
- Meets NFPA 484 for Powder and Dust Collection paragraph 11.2.4.4.1 - Cyclone without filter media
- ATEX & IECEx Certified for Conductive dusts Group IIIC
- Provides a very high protection level in the collection tank

## **Specifications**

| EXP1-20 DT (PRS-HEC) RE HEPA WITH 3D TOOL KIT | 113220A-3D                                    |
|-----------------------------------------------|-----------------------------------------------|
| Model Name                                    | EXP1-20 DT (PRS-HEC) RE HEPA WITH 3D TOOL KIT |
| Type (Powerhead)                              | Electric                                      |
| TEFC Motor                                    | Yes                                           |
| Tension                                       | 120 V                                         |
| Frequency                                     | 60 Hz                                         |
| Phase                                         | Single                                        |
| Wattage                                       | 1000 W                                        |
| Power                                         | 1.3 HP                                        |
| Amperage                                      | 9 A                                           |
| Air Flow                                      | 132 CFM                                       |
| Vacuum Pressure                               | 69 " H <sub>2</sub> 0                         |
| Sound Level                                   | 78/85 dB(A)                                   |
| Type of Power Outlet                          | Not Included                                  |
| Recovery Capacity (Tank)                      | 6.5 gal.                                      |
| Length                                        | 44 "                                          |
| Width                                         | 22 "                                          |
| Height                                        | 53 "                                          |
| Weight (Vacuum Only)                          | 216 lb.                                       |
| Cord Length                                   | 50 ft.                                        |