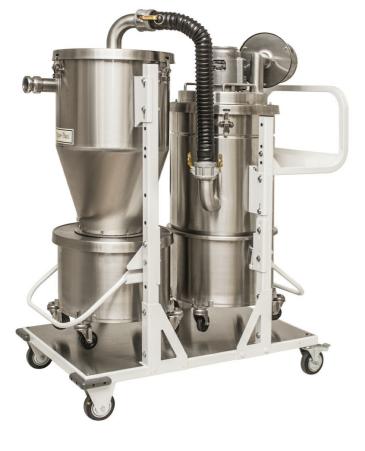

## **EXP1-20 DT (PRS-HEC) RE HEPA WITH 3D TOOL**

Powder Recovery System with High Efficiency Cyclone

The name to vacuum with

EXP1 Models Certified for:

CLEANING MACHINES For Hazardous Locations (Classes C1618 01 & C1618 81)

## Characteristics

ess than 10 ohms

High Efficiency Cyclone

HEPA. Included

Efficiency Unit

Tank

- Included

- Powder Recovery System (PRS) for 3D Printing and Additive Manufacturing
- Suitable for all AM applications (both plastic & metal)
- Facilitates the extraction & recovery of powder from the AM machine powder bed and build chamber
- The integrated cyclonic pre-separator can separate and collect up to 98% of the powder before it enters
- The powder is recovered in the detachable recovery tank made of stainless steel Type 304
- Recovered powder can be easily disposed or re-used depending on the application
- Meets NFPA 484 for Additive Manufacturing paragraph 13.4.1 - Equipment listed for Class II, Group E atmospheres
- Meets NFPA 484 for Powder and Dust Collection paragraph 11.2.4.4.1 - Cyclone without filter media
- ATEX & IECEx Certified for Conductive dusts Group IIIC
- Provides a very high protection level in the collection tank

## **Specifications**

| EXP1-20 DT (PRS-HEC) RE HEPA WITH 3D TOOL KIT | 113220A-3D                                    |
|-----------------------------------------------|-----------------------------------------------|
| Model Name                                    | EXP1-20 DT (PRS-HEC) RE HEPA WITH 3D TOOL KIT |
| Type (Powerhead)                              | Electric                                      |
| TEFC Motor                                    | Yes                                           |
| Tension                                       | 120 V                                         |
| Frequency                                     | 60 Hz                                         |
| Phase                                         | Single                                        |
| Wattage                                       | 1000 W                                        |
| Power                                         | 1.3 HP                                        |
| Amperage                                      | 9 A                                           |
| Air Flow                                      | 132 CFM                                       |
| Vacuum Pressure                               | 69 " H <sub>2</sub> 0                         |
| Sound Level                                   | 78/85 dB(A)                                   |
| Type of Power Outlet                          | Not Included                                  |
| Recovery Capacity (Tank)                      | 6.5 gal.                                      |
| Length                                        | 44 "                                          |
| Width                                         | 22 "                                          |
| Height                                        | 53 "                                          |
| Weight (Vacuum Only)                          | 216 lb.                                       |
| Cord Length                                   | 50 ft.                                        |