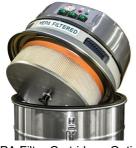

## Use only recommended tools & accessories

HEPA Filter Cartridge - Optional

Planet 200S HEC with Recovery Tanks removed

Sight Glass on Recovery Tank

Tangential Suction Inlet, 70 mm, Aluminum

Planet 200s HEC mounted on a tandem cart