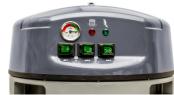

Independent Control for each motor. Pressure Gage and Filter Blockage Indicator

Star Shaped Polyester Main Filter