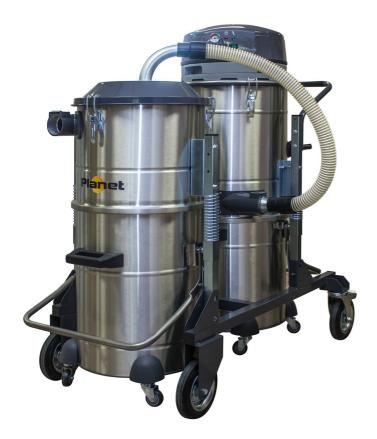

CLEANING MACHINES FOR UNCLASSIFIED (GENERAL PURPOSE) AREAS All the electrical components are certified by an NRTL such as UL,

CSA or ETL

- Very powerful machine capable of working with large diameter suction hoses up to 70 mm. Perfect for concrete, silica dust, machine shops, Plastics industry, Ceramics industry, heavy clean-up, etc.
- 3 motors (individual). 1, 2 or 3 motors can be used at one time
- Includes a star shaped main filter
- Manual Filter Shaker (MFS) system
- HEPA Filter with a minimum efficiency of 99.97% at 0.3 micron - optional
- Filter chamber and recovery tank made of stainless steel Type 304
- Detachable recovery tank (DT) for easy disposal of recovered materials
- The High Efficiency Cyclonic (HEC) separator and the vacuum are mounted on a single tandem cart
- The tandem cart is mounted on 4 heavy duty conductive wheels with an 8" diameter. 2 wheels have locking brakes

## Specifications

| PLANET 200S HEC         | 112066A                    | 112066A-H                  |
|-------------------------|----------------------------|----------------------------|
| Model Name              | PLANET 200S HEC            | PLANET 200S HEC HEPA       |
| Type (Powerhead)        | Electric                   | Electric                   |
| Tension                 | 120 V                      | 120 V                      |
| Frequency               | 60 Hz                      | 60 Hz                      |
| Phase                   | Single                     | Single                     |
| Wattage                 | 2400 W                     | 2400 W                     |
| Power                   | 3.2 HP                     | 3.2 HP                     |
| Amperage                | 15.8 A                     | 15.8 A                     |
| Air Flow                | 270 CFM                    | 270 CFM                    |
| Vacuum Pressure         | 71.5 " H <sub>2</sub> 0    | 71.5 " H <sub>2</sub> 0    |
| Sound Level             | 70 dB(A)                   | 70 dB(A)                   |
| Type of Power Outlet    | 20 Amps                    | 20 Amps                    |
| Suction Inlet Port      | 70 mm                      | 70 mm                      |
| Cart Type               | Detachable Tank (DT)       | Detachable Tank (DT)       |
| Filter Cleaning         | Manual Filter Shaker (MFS) | Manual Filter Shaker (MFS) |
| Filter Type             | Star Shaped Filter         | Star Shaped + HEPA         |
| Filter Surface Area     | 21 ft <sup>2</sup>         | 21 ft² + 10.8 ft²          |
| Recovery Capacity (Dry) | 26 Gal (100 L)             | 26 Gal (100 L)             |
| Length                  | 63 "                       | 63 "                       |
| Width                   | 32 "                       | 32 "                       |
| Height                  | 58 "                       | 58 "                       |
| Weight (Vacuum Only)    | 228 lb.                    | 228 lb.                    |
| Cord Length             | 30 ft.                     | 30 ft.                     |

## Use only recommended tools & accessories

HEPA Filter Cartridge - Optional

Planet 200S HEC with Recovery Tanks removed

Sight Glass on Recovery Tank

Tangential Suction Inlet, 70 mm, Aluminum

Planet 200s HEC mounted on a tandem cart