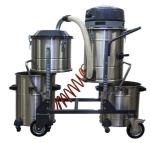

## Use only recommended tools & accessories

HEPA Filter Cartridge - Optional

Planet 200S HEC with Recovery Tanks removed

Sight Glass on Recovery Tank

Tangential Suction Inlet, 70 mm, Aluminum

Planet 200s HEC mounted on a tandem cart