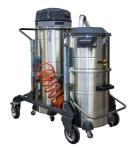

CLEANING MACHINES FOR UNCLASSIFIED (GENERAL PURPOSE) AREAS All the electrical components are certified by an NRTL such as UL,

CSA or ETL

- Very powerful machine capable of working with large diameter suction hoses up to 70 mm. Perfect for concrete, silica dust, machine shops, Plastics industry, Ceramics industry, heavy clean-up, etc.
- 3 motors (individual). 1, 2 or 3 motors can be used at one time
- Includes a star shaped main filter
- Manual Filter Shaker (MFS) system
- HEPA Filter with a minimum efficiency of 99.97% at 0.3 micron - optional
- Filter chamber and recovery tank made of stainless steel Type 304
- Detachable recovery tank (DT) for easy disposal of recovered materials
- The High Efficiency Cyclonic (HEC) separator and the vacuum are mounted on a single tandem cart
- The tandem cart is mounted on 4 heavy duty conductive wheels with an 8" diameter. 2 wheels have locking brakes

## Use only recommended tools & accessories

HEPA Filter Cartridge - Optional

Planet 200S HEC with Recovery Tanks removed

Sight Glass on Recovery Tank

Tangential Suction Inlet, 70 mm, Aluminum

Planet 200s HEC mounted on a tandem cart