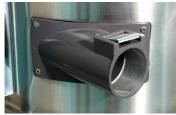

## Use only recommended tools & accessories

HEPA Filter Cartridge - Optional

Planet 200S HEC with Recovery Tanks removed

Sight Glass on Recovery Tank

Tangential Suction Inlet, 70 mm, Aluminum

Planet 200s HEC mounted on a tandem cart