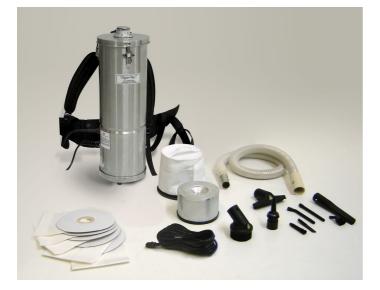

Applicable Requirements : ANSI/UL 1017 CSA C22.2 No.243

- ULPA filter with an efficiency of 99.999% at 0.12 micron. Filtration efficiency of 99.9995% at 0.18 micron. Tested IEST-RP-CC001. U15 by MPPS method as per EN 1822. All of our ULPA vacuum systems are aerosol leak tested before leaving our facility - included
- Cleanroom compatible with ISO Class 4 (former Class 10). Can be used in the Pharmaceutical industry
- Static free and ESD safe
- EMI/RFI Shielded
- 4-stage filtration system, includes an ULPA filter (U15), cloth filter, dome filter, and a disposable filter bag
- Special filter lined with stainless steel is available for the recovery of broken wafers and sharp objects
- Designed for use in contamination controlled environments
- Thru-Flow heavy duty motor
- For dry recovery only
- All stainless steel Type 304 construction
- Backpack harness this unit is lightweight and ergonomic
- Includes a complete tool kit.

## **Specifications**

| MV-1CR (BP) SERIES                   | 110737A               |
|--------------------------------------|-----------------------|
| Model Name                           | MV-1CR (BP)           |
| Type (Powerhead)                     | Electric              |
| Tension                              | 120 V                 |
| Frequency                            | 60 Hz                 |
| Phase                                | Single                |
| Wattage                              | 780 W                 |
| Power                                | 1 HP                  |
| Amperage                             | 6.5 A                 |
| Air Flow                             | 110 CFM               |
| Vacuum Pressure                      | 63 " H <sub>2</sub> 0 |
| Sound Level                          | 70 dB(A)              |
| Suction Inlet Port                   | 1.5 "                 |
| Cart Type                            | BackPack (BP)         |
| Filter Cleaning                      | None                  |
| Dry Recovery - Disposable Filter Bag | 1.5 gal.              |
| Length                               | 9 "                   |
| Width                                | 12 "                  |
| Height                               | 25 "                  |
| Weight (Vacuum Only)                 | 18 lb.                |
| Cord Length                          | 35 ft.                |