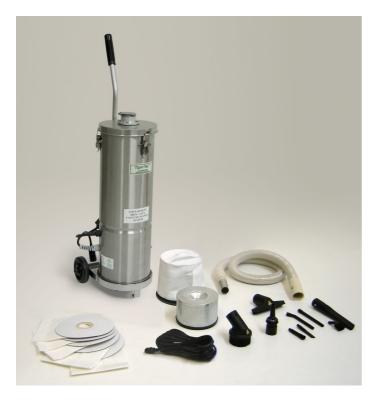

## **Characteristics**

ohms

High Filtration Efficiency Unit

Compatible

Applications

Dissipating

Dry Recovery

SD Accessories - Included

- Cleanroom compatible with ISO Class 4 (former Class 10). Can be used in the Pharmaceutical industry
- Static free and ESD safe
- EMI/RFI Shielded
- 4-stage filtration system, includes an ULPA filter (U15), cloth filter, dome filter, and a disposable filter
- Special filter lined with stainless steel is available for the recovery of broken wafers and sharp objects
- Designed for use in contamination controlled environments
- Thru-Flow heavy duty motor
- For dry recovery only
- All stainless steel Type 304 construction
- Equipped with a Golf Cart (GC) for easy maneuverability
- Includes a complete tool kit.

## Use only recommended tools & accessories

MV-1CR Tools and Accessories - Optional