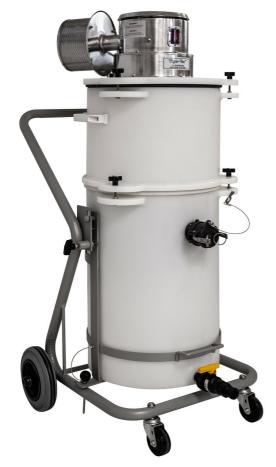

## Characteristics

- ULPA filter with an efficiency of 99.999% at 0.12 micron. Filtration efficiency of 99.9995% at 0.18 micron. Tested IEST-RP-CC001. U15 by MPPS method as per EN 1822. All of our ULPA vacuum systems are aerosol leak tested before leaving our facility - included
- Cleanroom compatible with ISO Class 4 (former Class 10)
- Designed for the recovery of acids and corrosive liquids
- EMI/RFI Shielded
- Heavy duty 2-stage by-pass motor
- Available with a variety of activated carbon, including KINA 3® activated carbon for the adsorption of chloride and acid vapors (HF, HCL, etc). Other types of activated carbon are available. Carbon cartridges must be ordered separately - not included
- For liquid recovery
- Acid-resistant polyethylene, nylon and PVC
- Includes a complete tool kit.

## **Specifications**

| CWR-ARU-15 (TC) POLY MRAC | 110511A                   |
|---------------------------|---------------------------|
| Model Name                | CWR-ARU-15 (TC) POLY MRAC |
| Type (Powerhead)          | Electric                  |
| Tension                   | 120 V                     |
| Frequency                 | 60 Hz                     |
| Phase                     | Single                    |
| Wattage                   | 1200 W                    |
| Power                     | 1.6 HP                    |
| Amperage                  | 10.5 A                    |
| Air Flow                  | 110 CFM                   |
| Vacuum Pressure           | 107 " H <sub>2</sub> 0    |
| Sound Level               | 75 dB(A)                  |
| Type of Power Outlet      | 120V                      |
| Cart Type                 | Tilt Cart (TC)            |
| Filter Cleaning           | None                      |
| Liquid Recovery Capacity  | 12.5 gal.                 |
| Length                    | 27 "                      |
| Width                     | 30 "                      |
| Height                    | 48 "                      |
| Weight (Vacuum Only)      | 108 lb.                   |
| Cord Length               | 35 ft.                    |