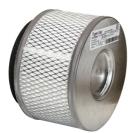

## Characteristics

- ULPA filter with an efficiency of 99.999% at 0.12 micron. Filtration efficiency of 99.9995% at 0.18 micron. Tested IEST-RP-CC001. U15 by MPPS method as per EN 1822. All of our ULPA vacuum systems are aerosol leak tested before leaving our facility - included
- Cleanroom compatible with ISO Class 4 (former Class 10). Can be used in the Pharmaceutical industry
- Static free and ESD safe
- EMI/RFI Shielded
- Autoclavable sieve basket with stainless steel mesh filter
- Designed for the recovery of broken ampules and glass
- Heavy duty 2-stage by-pass motor
- For wet & dry recovery
- Electropolished stainless steel recovery tank
- Liquid recovery capacity of 7.5 gal. (53L) of coolant in the recovery tank and 4 gal. (47L) of chips in the sieve basket
- Mounted on a 4-wheel dolly for easy maneuverability
- Includes a complete tool kit.

## Use only recommended tools & accessories

CWR-10 (PHARMA) Sieve Basket - Included

Stainless Steel Mesh Filter - Included

CWR-10 (PHARMA) Tools and Accessories - Included

ULPA Filter - Included

Needle Trap - Optional