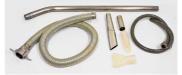

## Characteristics

- ULPA filter with an efficiency of 99.999% at 0.12 micron. Filtration efficiency of 99.9995% at 0.18 micron. Tested IEST-RP-CC001. U15 by MPPS method as per EN 1822. All of our ULPA vacuum systems are aerosol leak tested before leaving our facility - included
- Cleanroom compatible with ISO Class 4 (former Class 10). Can be used in the Pharmaceutical industry
- Static free and ESD safe
- EMI/RFI Shielded
- Autoclavable sieve basket with stainless steel mesh filter
- Designed for the recovery of broken ampules and glass
- Heavy duty 2-stage by-pass motor
- For wet & dry recovery
- Electropolished stainless steel recovery tank
- Liquid recovery capacity of 7.5 gal. (53L) of coolant in the recovery tank and 4 gal. (47L) of chips in the sieve basket
- Mounted on a 4-wheel dolly for easy maneuverability
- Includes a complete tool kit.

## Use only recommended tools & accessories

CWR-10 (PHARMA) Sieve Basket - Included

Stainless Steel Mesh Filter - Included

CWR-10 (PHARMA) Tools and Accessories - Included

ULPA Filter - Included

Needle Trap - Optional