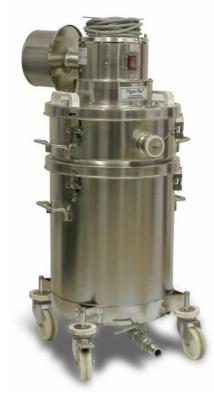

## Characteristics

- ULPA filter with an efficiency of 99.999% at 0.12 micron. Filtration efficiency of 99.9995% at 0.18 micron. Tested IEST-RP-CC001. U15 by MPPS method as per EN 1822. All of our ULPA vacuum systems are aerosol leak tested before leaving our facility - included
- Cleanroom compatible with ISO Class 4 (former Class 10). Can be used in the Pharmaceutical industry
- Static free and ESD safe
- EMI/RFI Shielded
- Autoclavable sieve basket with stainless steel mesh filter
- Designed for the recovery of broken ampules and glass
- Heavy duty 2-stage by-pass motor
- For wet & dry recovery
- Electropolished stainless steel recovery tank
- Liquid recovery capacity of 7.5 gal. (53L) of coolant in the recovery tank and 4 gal. (47L) of chips in the sieve basket
- Mounted on a 4-wheel dolly for easy maneuverability
- Includes a complete tool kit.

## Specifications

| CWR-10 (PHARMA)          | 110535A                |
|--------------------------|------------------------|
| Model Name               | CWR-10 (PHARMA)        |
| Type (Powerhead)         | Electric               |
| Tension                  | 120 V                  |
| Frequency                | 60 Hz                  |
| Phase                    | Single                 |
| Wattage                  | 1200 W                 |
| Power                    | 1.6 HP                 |
| Amperage                 | 10.5 A                 |
| Air Flow                 | 110 CFM                |
| Vacuum Pressure          | 107 " H <sub>2</sub> 0 |
| Sound Level              | 75 dB(A)               |
| Type of Power Outlet     | 120V                   |
| Suction Inlet Port       | 2 "                    |
| Cart Type                | 4 Wheel Dolly (4W)     |
| Filter Cleaning          | None                   |
| Dust Recovery Tank       | 4 Gal                  |
| Liquid Recovery Capacity | 7.5 gal.               |
| Width                    | 17 "                   |
| Height                   | 39 "                   |
| Weight (Vacuum Only)     | 77 lb.                 |
| Cord Length              | 35 ft.                 |