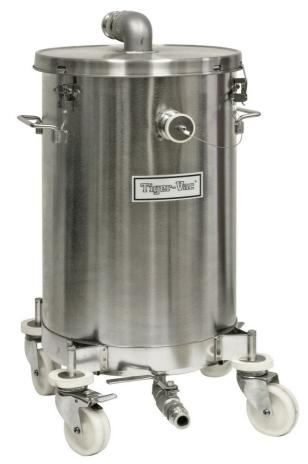

## Characteristics

- Cleanroom compatible with ISO Class 4 (former Class 10). Can be used in the Pharmaceutical industry
- Designed for the recovery of acids and corrosive liquids
- To be used as a Recovery Unit in conjunction with a vacuum system
- Available with a variety of activated carbon, including KINA 3® activated carbon for the adsorption of chloride and acid vapors (HF, HCL, etc). Other types of activated carbon are available. Carbon cartridges must be ordered separately - not included
- For liquid recovery. Optional dry recovery available
- All electropolished stainless steel construction
- Autoclavable
- Mounted on a 4-wheel dolly for easy maneuverability
- Includes a complete tool kit.

## **Specifications**

| LARU-10 (4W) SERIES      | 211800             | 211802             |
|--------------------------|--------------------|--------------------|
| Model Name               | LARU-10 (4W)       | LARU-10 (4W) MRAC  |
| Suction Inlet Port       | 1.5 "              | 1.5 "              |
| Cart Type                | 4 Wheel Dolly (4W) | 4 Wheel Dolly (4W) |
| Filter Cleaning          | None               | None               |
| Liquid Recovery Capacity | 7.5 gal.           | 7.5 gal.           |