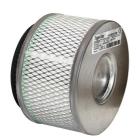

ohms

Included

- Included

Efficiency Unit

- Legally certified explosion proof/dust ignition proof
- Less than 10 ohms of resistivity
- HEPA filter with an efficiency of 99.995% at 0.3 micron. Tested IEST-RP-CC001. H14 by MPPS method as per EN 1822 and OSHA compliant. All of our HEPA vacuum systems are aerosol leak tested before leaving our facility - included
- Cleanroom compatible with ISO Class 4 (former Class 10). Can be used in the Pharmaceutical industry
- Designed for applications where finely pulverized dusts are to be recovered
- Single phase explosion proof/dust ignition proof motor
- Manual Filter Shaker (MFS) system
- Includes a star shaped main filter
- For dry recovery only
- All stainless steel Type 304 construction
- Detachable recovery tank (DT) for easy disposal of recovered materials
- Static dissipative poly liner and retainer clip for the easy and safe disposal of recovered materials -
- Equipped with a 4-wheel cart and tool basket. Cart has static dissipative or conductive wheels
- FOD stainless steel tool basket
- 50' power cable (plug not included)
- Includes a complete static dissipative tool kit

## Use only recommended tools & accessories

Ø1.5 (Ø38 mm) Static Dissipative Tools and Accessories - Included

HEPA Filter - Included

Conductive Polyliner Recovery Bag - Included

Conductive Star Shaped Filter with Cage - Included