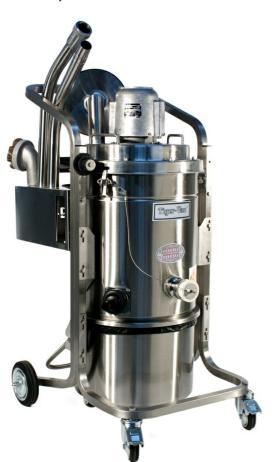

## EXP1-10 (25L) DT RE HEPA MFS (SS-FOD

Pharma - Dry Recovery Only

## Characteristics

CLEANING MACHINES For Hazardous Locations (Classes C1618 01 & C1618 81)

Class I, Division 1, Division 2, Group D, T3C and Class II, Division 1, Division 2, Groups E, F and G

**GUARANTEED** for the Safe Recovery of Combustible/Conductive Dusts

ohms

Included

- Included

Efficiency Unit

- Legally certified explosion proof/dust ignition proof
- Less than 10 ohms of resistivity
- HEPA filter with an efficiency of 99.995% at 0.3 micron. Tested IEST-RP-CC001. H14 by MPPS method as per EN 1822 and OSHA compliant. All of our HEPA vacuum systems are aerosol leak tested before leaving our facility - included
- Cleanroom compatible with ISO Class 4 (former Class 10). Can be used in the Pharmaceutical industry
- Designed for applications where finely pulverized dusts are to be recovered
- Single phase explosion proof/dust ignition proof motor
- Manual Filter Shaker (MFS) system
- Includes a star shaped main filter
- For dry recovery only
- All stainless steel Type 304 construction
- Detachable recovery tank (DT) for easy disposal of recovered materials
- Static dissipative poly liner and retainer clip for the easy and safe disposal of recovered materials -
- Equipped with a 4-wheel cart and tool basket. Cart has static dissipative or conductive wheels
- FOD stainless steel tool basket
- 50' power cable (plug not included)
- Includes a complete static dissipative tool kit

## **Specifications**

| EXP1-10 (25L) DT RE HEPA MFS (SS-FOD CART) | 110346A                                    |
|--------------------------------------------|--------------------------------------------|
| Model Name                                 | EXP1-10 (25L) DT RE HEPA MFS (SS-FOD CART) |
| Type (Powerhead)                           | Electric                                   |
| TEFC Motor                                 | Yes                                        |
| Tension                                    | 120 V                                      |
| Frequency                                  | 60 Hz                                      |
| Phase                                      | Single                                     |
| Wattage                                    | 1000 W                                     |
| Power                                      | 1.3 HP                                     |
| Amperage                                   | 9 A                                        |
| Air Flow                                   | 132 CFM                                    |
| Vacuum Pressure                            | 69 " H <sub>2</sub> 0                      |
| Sound Level                                | 78/85 dB(A)                                |
| Type of Power Outlet                       | Not Included                               |
| Suction Inlet Port                         | 2 "                                        |
| Cart Type                                  | Detachable Tank (DT)                       |
| Filter Cleaning                            | Manual Filter Shaker (MFS)                 |
| Dust Recovery Tank                         | 6.6 Gal                                    |
| Length                                     | 26 "                                       |
| Width                                      | 26 "                                       |
| Height                                     | 43 "                                       |
| Weight (Vacuum Only)                       | 100 lb.                                    |
| Cord Length                                | 50 ft.                                     |