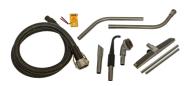

## Use only recommended tools & accessories

Ø1.5 (Ø38 mm) Static Dissipative Tools and Accessories - Included

HEPA Filter - Included

Conductive Polyliner Recovery Bag - Included

Conductive Star Shaped Filter with Cage - Included