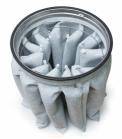

ohms

Included

- Included

Efficiency Unit

- Legally certified explosion proof/dust ignition proof
- Less than 10 ohms of resistivity
- HEPA filter with an efficiency of 99.995% at 0.3 micron. Tested IEST-RP-CC001. H14 by MPPS method as per EN 1822 and OSHA compliant. All of our HEPA vacuum systems are aerosol leak tested before leaving our facility - included
- Cleanroom compatible with ISO Class 4 (former Class 10). Can be used in the Pharmaceutical industry
- Designed for applications where finely pulverized dusts are to be recovered
- Single phase explosion proof/dust ignition proof motor
- Manual Filter Shaker (MFS) system
- Includes a star shaped main filter
- For dry recovery only
- All stainless steel Type 304 construction
- Detachable recovery tank (DT) for easy disposal of recovered materials
- Static dissipative poly liner and retainer clip for the easy and safe disposal of recovered materials -
- Equipped with a 4-wheel cart and tool basket. Cart has static dissipative or conductive wheels
- FOD stainless steel tool basket
- 50' power cable (plug not included)
- Includes a complete static dissipative tool kit

## Use only recommended tools & accessories

Ø1.5 (Ø38 mm) Static Dissipative Tools and Accessories - Included

HEPA Filter - Included

Conductive Polyliner Recovery Bag - Included

Conductive Star Shaped Filter with Cage - Included