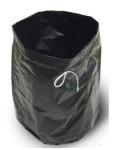

ohms

Included

- Included

Efficiency Unit

- Legally certified explosion proof/dust ignition proof
- Less than 10 ohms of resistivity
- HEPA filter with an efficiency of 99.995% at 0.3 micron. Tested IEST-RP-CC001. H14 by MPPS method as per EN 1822 and OSHA compliant. All of our HEPA vacuum systems are aerosol leak tested before leaving our facility - included
- Cleanroom compatible with ISO Class 4 (former Class 10). Can be used in the Pharmaceutical industry
- Designed for applications where finely pulverized dusts are to be recovered
- Single phase explosion proof/dust ignition proof motor
- Manual Filter Shaker (MFS) system
- Includes a star shaped main filter
- For dry recovery only
- All stainless steel Type 304 construction
- Detachable recovery tank (DT) for easy disposal of recovered materials
- Static dissipative poly liner and retainer clip for the easy and safe disposal of recovered materials -
- Equipped with a 4-wheel cart and tool basket. Cart has static dissipative or conductive wheels
- FOD stainless steel tool basket
- 50' power cable (plug not included)
- Includes a complete static dissipative tool kit

## Use only recommended tools & accessories

Ø1.5 (Ø38 mm) Static Dissipative Tools and Accessories - Included

HEPA Filter - Included

Conductive Polyliner Recovery Bag - Included

Conductive Star Shaped Filter with Cage - Included