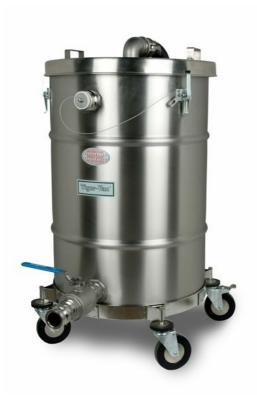

## **Characteristics**

Compatible

Applications

Wet and Dry

Included

- Less than 10 ohms of resistivity
- Cleanroom compatible with ISO Class 4 (former Class 10). Can be used in the Pharmaceutical industry
- Designed for the recovery of flammable liquids
- All stainless steel Type 304 construction
- Equipped with a drain valve for easy disposal of recovered materials
- Mounted on a 4-wheel dolly for easy maneuverability
- Includes static dissipative suction hose and connection hose assemblies

## **Specifications**

| INT-55 (4W) EX           | 211015             |
|--------------------------|--------------------|
| Model Name               | INT-55 (4W) EX     |
| Suction Inlet Port       | 2 "                |
| Cart Type                | 4 Wheel Dolly (4W) |
| Filter Cleaning          | None               |
| Liquid Recovery Capacity | 55 gal.            |