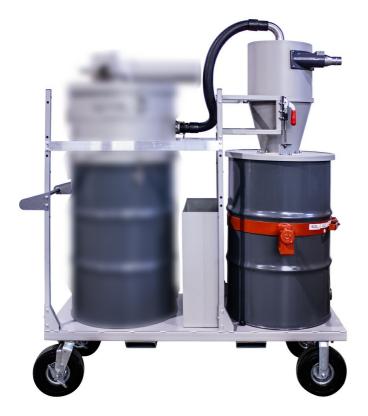

## Characteristics

- High Efficiency Cyclone (HEC). Pre-separation system for fine dust using the cyclone for inertial separation
- The suction inlet is Ø70 mm. The outlet (elbow) which connects to the vacuum producer is 3" OD
- Heavy duty powder coated steel construction
- Can be used with low or high pressure vacuums
- Recovery capacity of 55 gal. (200L). Other recovery capacities are available
- This mobile separation system is mounted on a heavy duty platform cart
- Vacuum cleaner system sold separately
- Intended for use with Tiger-Vac Vacuum Systems with airflow between 250 CFM and 495 CFM

## **Specifications**

| HEC-200L POWDER COATED ON PLATFORM CART | 112313                                            |
|-----------------------------------------|---------------------------------------------------|
| Model Name                              | HEC-200L POWDER COATED ASSEMBLED ON PLATFORM CART |
| Suction Inlet Port                      | 70 mm                                             |
| Cart Type                               | Platform Cart                                     |
| Dust Recovery Tank                      | 55 Gal                                            |

## Use only recommended tools & accessories

HEC-200L PC ON PLATFORM CART Side View