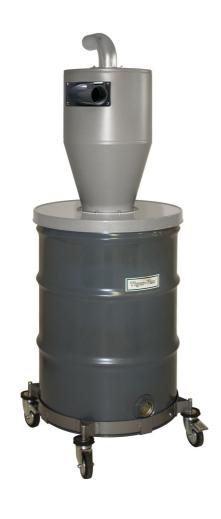

## **HEC-200L (4W) POWDER COATED**

Pre-Separation System for Fine Dust. Low/High Pressure

## **Characteristics**

- The suction inlet is Ø70 mm. The outlet (elbow) which connects to the vacuum producer is 3" OD
- Heavy duty powder coated steel construction
- Can be used with low or high pressure vacuums
- Recovery capacity of 55 gal. (200L). Other recovery capacities are available
- This mobile separation system is assembled on a 4wheel cart (4W)
- Intended for use with Tiger-Vac Vacuum Systems with airflow between 250 CFM and 495 CFM

## **Specifications**

| HEC-200L (4W) POWDER COATED | 112305                      | 112306                        |
|-----------------------------|-----------------------------|-------------------------------|
| Model Name                  | HEC-200L (4W) POWDER COATED | HEC-200L-6 (4W) POWDER COATED |
| Suction Inlet Port          | 70 mm                       | 6 "                           |
| Air Outlet Port             | 3" TUBE                     | 6" TUBE                       |
| Cart Type                   | 4 Wheel Dolly (4W)          | 4 Wheel Dolly (4W)            |
| <b>Dust Recovery Tank</b>   | 55 Gal                      | 55 Gal                        |