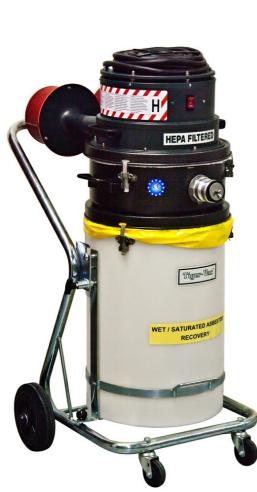

## Characteristics

- HEPA filter with an efficiency of 99.995% at 0.3 micron. Tested IEST-RP-CC001. H14 by MPPS method as per EN 1822 and OSHA compliant. All of our HEPA vacuum systems are aerosol leak tested before leaving our facility - included
- For general housekeeping
- Dual bypass/dual speed heavy duty motors. 2000W (2400 max.)
- Middle ring for poly liner recovery bag. For the recovery of wet/saturated asbestos
- For wet & dry recovery
- Polyethylene recovery tank
- Silent operation
- Mounted on a Tilting Cart (TC) for easy disposal of recovered materials

## Specifications

| 4D-16 (TC) RE HEPA MR (ASBESTOS) | 110569A                          |
|----------------------------------|----------------------------------|
| Model Name                       | 4D-16 (TC) RE HEPA MR (ASBESTOS) |
| Type (Powerhead)                 | Electric                         |
| Tension                          | 120 V                            |
| Frequency                        | 60 Hz                            |
| Phase                            | Single                           |
| Wattage                          | 2040 W                           |
| Power                            | 2.7 HP                           |
| Amperage                         | 15.2 A                           |
| Air Flow                         | 200 CFM                          |
| Vacuum Pressure                  | 90 " H <sub>2</sub> 0            |
| Type of Power Outlet             | Not Included                     |
| Suction Inlet Port               | 2 "                              |
| Cart Type                        | Tilt Cart (TC)                   |
| Filter Cleaning                  | None                             |
| Dust Recovery Tank               | 15 Gal                           |
| Liquid Recovery Capacity         | 15 gal.                          |
| Length                           | 27 "                             |
| Width                            | 27 "                             |
| Height                           | 46 "                             |
| Weight (Vacuum Only)             | 101 lb.                          |
| Cord Length                      | 33 ft.                           |