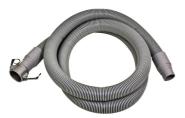

## Use only recommended tools & accessories

HEPA Filter - Included

Main Cloth Filter - Included

Dralon Pre-Filter & Liquid Filter - Included

PVC Crushproof Suction Hose Assembly - Included

Conical Nozzle and Adaptor - Included