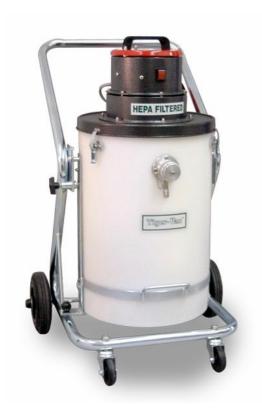

## **Characteristics**

HEPA -

Efficiency Unit

- HEPA filter with an efficiency of 99.995% at 0.3 micron. Tested IEST-RP-CC001. H14 by MPPS method as per EN 1822 and OSHA compliant. All of our HEPA vacuum systems are aerosol leak tested before leaving our facility - included
- For general housekeeping
- Heavy duty 2-stage by-pass motor
- For wet & dry recovery
- Polyethylene recovery tank
- Silent operation
- Mounted on a Tilting Cart (TC) for easy disposal of recovered materials

## **Specifications**

| 2D-15 (TC) RE HEPA                   | 110566A                |
|--------------------------------------|------------------------|
| Model Name                           | 2D-15 (A) (TC) RE HEPA |
| Type (Powerhead)                     | Electric               |
| Tension                              | 120 V                  |
| Frequency                            | 60 Hz                  |
| Phase                                | Single                 |
| Wattage                              | 1207 W                 |
| Power                                | 1.6 HP                 |
| Amperage                             | 10.5 A                 |
| Air Flow                             | 110 CFM                |
| Vacuum Pressure                      | 107 " H <sub>2</sub> 0 |
| Sound Level                          | 69 dB(A)               |
| Type of Power Outlet                 | 120V                   |
| Suction Inlet Port                   | 1.5 "                  |
| Cart Type                            | Tilt Cart (TC)         |
| Filter Cleaning                      | None                   |
| Dust Recovery Tank                   | 12.5 gal.              |
| Dry Recovery - Disposable Filter Bag | 5 gal.                 |
| Liquid Recovery Capacity             | 12.5 gal.              |
| Length                               | 30 "                   |
| Width                                | 28 "                   |
| Height                               | 38 "                   |
| Weight (Vacuum Only)                 | 77 lb.                 |
| Cord Length                          | 35 ft.                 |