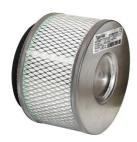

## **Characteristics**

HEPA -

Efficiency Unit

- HEPA filter with an efficiency of 99.995% at 0.3 micron. Tested IEST-RP-CC001. H14 by MPPS method as per EN 1822 and OSHA compliant. All of our HEPA vacuum systems are aerosol leak tested before leaving our facility - included
- For general housekeeping
- Heavy duty 2-stage by-pass motor
- For wet & dry recovery
- Polyethylene recovery tank
- Silent operation
- Mounted on a Tilting Cart (TC) for easy disposal of recovered materials

## Use only recommended tools & accessories

HEPA Filter - Included

Disposable Filter Bag - Included

Clear Polyliner Recovery Bags - Included

PVC Crushproof Suction Hose Assembly - Included

Tools and Accessories (Toolkit 4B) - Optional