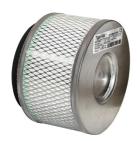

## **Characteristics**

HEPA -

Efficiency Unit

- HEPA filter with an efficiency of 99.995% at 0.3 micron. Tested IEST-RP-CC001. H14 by MPPS method as per EN 1822 and OSHA compliant. All of our HEPA vacuum systems are aerosol leak tested before leaving our facility - included
- For general housekeeping
- Heavy duty 2-stage by-pass motor
- For wet & dry recovery
- Polyethylene recovery tank
- Silent operation
- Mounted on a Tilting Cart (TC) for easy disposal of recovered materials

## Use only recommended tools & accessories

HEPA Filter - Included

Main Cloth Filter - Included

Liquid Filter - Included

PVC Crushproof Suction Hose Assembly - Included

Disposable Filter Bag - Optional

Clear Polyliner Recovery Bags - Optional