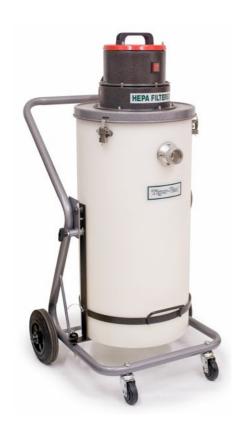

## **Characteristics**

HEPA -

Efficiency Unit

- HEPA filter with an efficiency of 99.995% at 0.3 micron. Tested IEST-RP-CC001. H14 by MPPS method as per EN 1822 and OSHA compliant. All of our HEPA vacuum systems are aerosol leak tested before leaving our facility - included
- For general housekeeping
- Heavy duty 2-stage by-pass motor
- For wet & dry recovery
- Polyethylene recovery tank
- Silent operation
- Mounted on a Tilting Cart (TC) for easy disposal of recovered materials

## **Specifications**

| 2D-25 (TC) RE HEPA                   | 110572A                |
|--------------------------------------|------------------------|
| Model Name                           | 2D-25 (A) (TC) RE HEPA |
| Type (Powerhead)                     | Electric               |
| Tension                              | 120 V                  |
| Frequency                            | 60 Hz                  |
| Phase                                | Single                 |
| Wattage                              | 1207 W                 |
| Power                                | 1.6 HP                 |
| Amperage                             | 10.5 A                 |
| Air Flow                             | 110 CFM                |
| Vacuum Pressure                      | 107 " H <sub>2</sub> 0 |
| Sound Level                          | 69 dB(A)               |
| Type of Power Outlet                 | 120V                   |
| Suction Inlet Port                   | 1.5 "                  |
| Cart Type                            | Tilt Cart (TC)         |
| Filter Cleaning                      | None                   |
| Dust Recovery Tank                   | 17 Gal                 |
| Dry Recovery - Disposable Filter Bag | 7 gal.                 |
| Liquid Recovery Capacity             | 17 gal.                |
| Width                                | 26 "                   |
| Height                               | 46 "                   |
| Weight (Vacuum Only)                 | 77 lb.                 |
| Cord Length                          | 35 ft.                 |