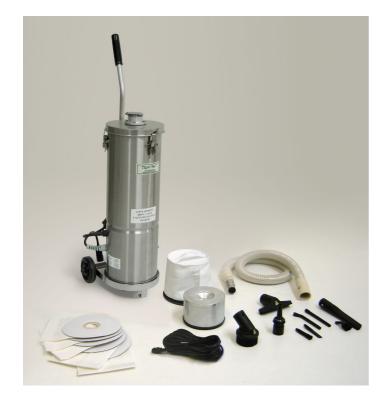

Applicable Requirements : ANSI/UL 1017 CSA C22.2 No.243

- Included

- ULPA filter with an efficiency of 99.999% at 0.12 micron. Filtration efficiency of 99.9995% at 0.18 micron. Tested IEST-RP-CC001. U15 by MPPS method as per EN 1822. All of our ULPA vacuum systems are aerosol leak tested before leaving our facility - included
- Cleanroom compatible with ISO Class 4 (former Class 10). Can be used in the Pharmaceutical industry
- Static free and ESD safe
- EMI/RFI Shielded
- 4-stage filtration system, includes an ULPA filter (U15), cloth filter, dome filter, and a disposable filter bag
- Special filter lined with stainless steel is available for the recovery of broken wafers and sharp objects
- Designed for use in contamination controlled environments
- Thru-Flow heavy duty motor
- For dry recovery only
- All stainless steel Type 304 construction
- Equipped with a Golf Cart (GC) for easy maneuverability
- Includes a complete tool kit.

## **Specifications**

| MV-1CR (GC) SERIES                   | 110739A               |
|--------------------------------------|-----------------------|
| Model Name                           | MV-1CR (GC)           |
| Type (Powerhead)                     | Electric              |
| Tension                              | 120 V                 |
| Frequency                            | 60 Hz                 |
| Phase                                | Single                |
| Wattage                              | 780 W                 |
| Power                                | 1 HP                  |
| Amperage                             | 6.5 A                 |
| Air Flow                             | 110 CFM               |
| Vacuum Pressure                      | 63 " H <sub>2</sub> 0 |
| Sound Level                          | 70 dB(A)              |
| Suction Inlet Port                   | 1.5 "                 |
| Cart Type                            | Golf Cart (GC)        |
| Filter Cleaning                      | None                  |
| Dry Recovery - Disposable Filter Bag | 1.5 gal.              |
| Width                                | 12 "                  |
| Height                               | 36 "                  |
| Weight (Vacuum Only)                 | 15 lb.                |
| Cord Length                          | 35 ft.                |